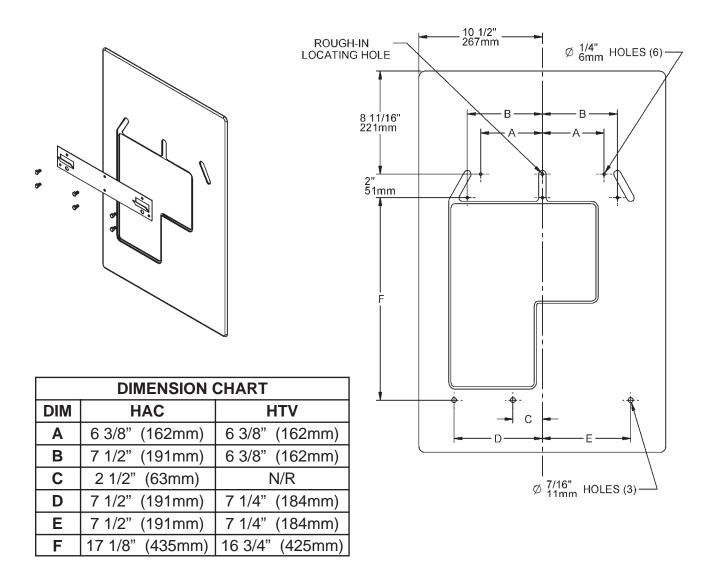

## INSTALLATION WALL BEZEL MOUNTING

MOUNTING INSTRUCTIONS

- 1) SELECT YOUR MODEL IN THE DIMENSION CHART.
- 2) LOCATE AND MARK HOLES USING ABOVE DIMENSIONS AND DRILL HOLES IN WALL BEZEL.
- 3) ROUGH-IN LOCATING HOLE NEEDS TO BE LOCATED USING TOP CENTER HOLE IN WALL BRACKET FROM YOUR MODEL ROUGH-IN SHEET.
- 4) FASTEN WALL BEZEL AND HANGER BRACKET TO WALL WITH THE HANGER BRACKET IN FRONT OF YOUR WALL BEZEL. IT IS RECOMMENDED TOP CORNERS OF WALL BEZEL BE GLUED TO THE WALL USING A PANEL ADHESIVE SUCH AS PL-200 OR LIQUID NAILS.